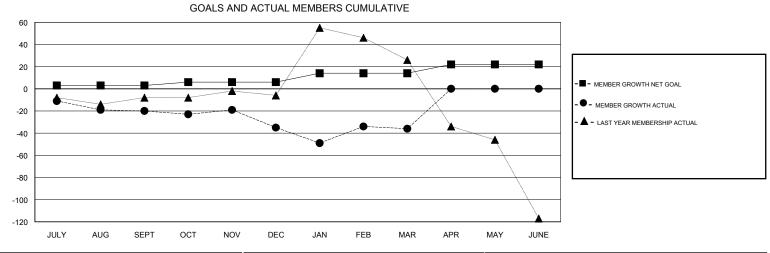

## MAHESH CHITNIS **LOCATION NEW YORK GMT CA** Clubs Members RESULTS FOR 2018-2019 RESULTS FOR 2018-2019 NEW CLUBS NEW CLUB GOAL DROPPED CLUBS MEMBER GROWTH NET MEMBER GROWTH DROPPED QUARTER QUARTER GOAL ACTUAL MEMBERS ACTUAL (including transfers) 0 0 2 3 19 36 JULY/AUG/SEPT JULY/AUG/SEPT 0 3 13 26 OCT/NOV/DEC OCT/NOV/DEC 0 0 0 8 36 35 JAN/FEB/MAR JAN/FEB/MAR 0 0 0 0 0 8 APR/MAY/JUNE APR/MAY/JUNE